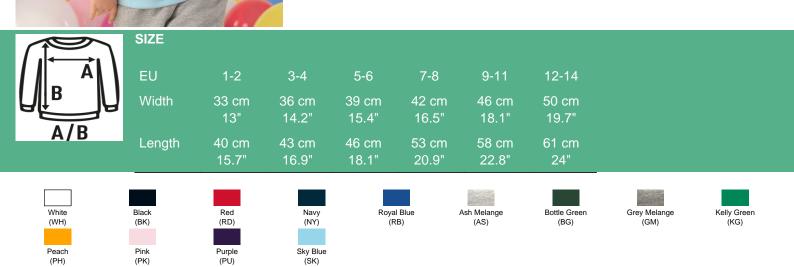

## **KID UNISEX SWEATSHIRT**

Classic children's sweatshirt with round neck. Available in 13 colors and from size 1/2 years to 12/14. Because of its higher polyester composition, some of our customers use the white sweatshirt to sublimate.

Details:

· Double needle collar, cuffs and waistband for extra durability

Pack 25

- Cuffs and bottom hem in 1x1 rib with elastane.
- 290 g/m<sup>2</sup> approx.
- 65% Polyester / 35% Cotton
- GM: 61% algodón /31% poliéster / 8% viscosa
  AS: 67% algodón / 31% poliéster / 2% viscosa

65% Polyester / 35% Cotton. Weight: 290 g/m<sup>2</sup> approx.

GA-2018/0126

ER-0260/2018