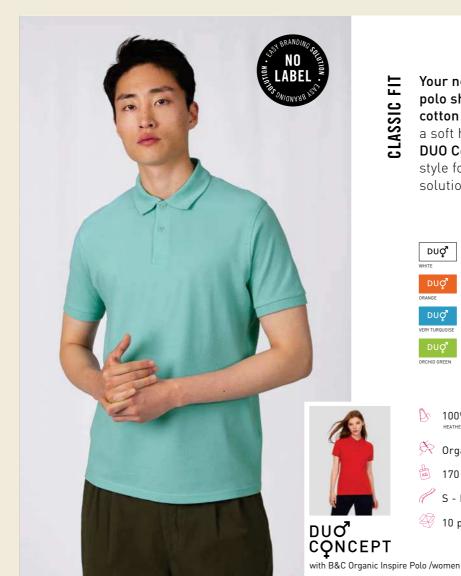

# **B&C ORGANIC INSPIRE POLO /MEN** - PM 430

Your new favourite short-sleeved polo shirt in 100% organic ring-spun cotton piqué with a perfect fit and a soft handfeel at an affordable price. DUO Concept: a dedicated women's style for the perfect fit. "B&C No Label"

solution for easy rebranding.

DUÇ DUO DUQ DUQ"

#### **Organic Cotton**

100% pre-shrunk ring-spun organic cotton

🥍 Organic Piqué

170 g/m<sup>2</sup>

S - M - L - XL - 2XL - 3XL

10 pcs/pack & 50 pcs/carton

# Style / Fit

- Styled with the most essential up-to-date details such as a 1X1 rib collar and cuffs, a 2-button placket and self necktape, it creates the perfect blank canvas to portray the message of any brand
- With its contemporary cut, this short-sleeved polo shirt is clean and perfectly suits urban lifestyles
- Side seams ensure the best fit and a masculine silhouette
- Ring-spun fabric ensures a longlasting garment thanks to a higher resistance
- Same 20 actual updated colours for men and women