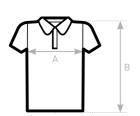

### SIZES [CM]

| B&C ORGANIC INSPIRE POLO /MEN | XS | S    | М    | L    | XL   | 2XL  | 3XL  |
|-------------------------------|----|------|------|------|------|------|------|
| A HALF CHEST                  | -  | 49,5 | 52,5 | 55,5 | 58,5 | 61,5 | 64,5 |
| B BODY LENGTH FROM NECK POINT | -  | 70   | 72   | 74   | 76   | 78   | 80   |