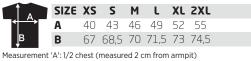

#### sizing (XS-2XL)

Measurement 'A': 1/2 chest (measured 2 cm from armpit Measurement 'B': center back length Note: On wearable items a tolerance is applicable