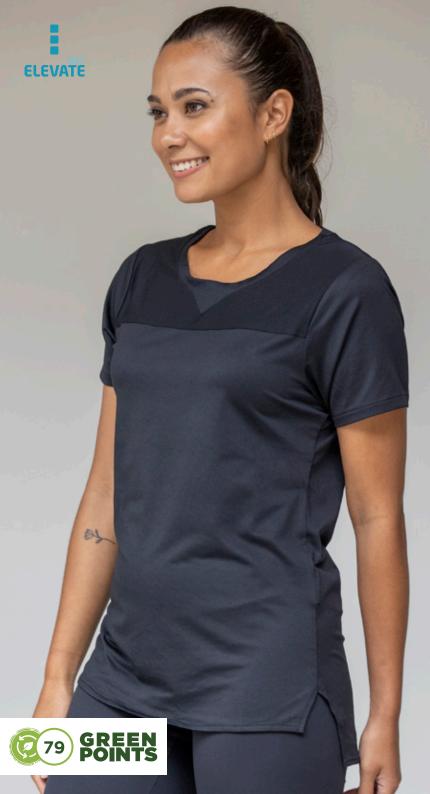

# **DOTAX** SHORT SLEEVE WOMEN'S GRS RECYCLED COOL FIT T-SHIRT , 37523 (XS-2XL)

### fabric

g/m²

160 g/m<sup>2</sup>

Mesh with cool fit finish of 90% GRS certified recycled polyester and 10% Elastane

#### features

- Sustainable promotional apparel
- Crew neck with V-detail
- Self-fabric collar
- Side slits
- Droptail

REGULAR FIT

STANDARD 100 1308024 Centexbel Tested for harmful substances. www.ceku-tex.com/standard100

available colours

• Bi-coloured branded shoulder to shoulder tape

Global Recycled Standard

ertified by Con