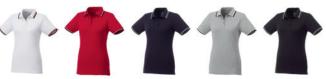

## decoration options

S Screenprint True Edge Transfer D Digital Transfer Embroidery 
HXD

\*Piqué knit of 90% Cotton and 10% Viscose

available colours

REGULAR FIT PRE-SHRUN

CONFIDENCE IN TEXTLES Tasted for homitul substances economics to dote for Mandard Mo 200227 Commended

**01** white-navy-red white

49 navy grey-melange-white 96 grey 99 black grey-melange-navy-white\* 99 black grey-melange-white