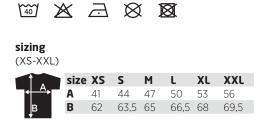

Measurement 'A': 1/2 chest (measured 2 cm from armpit) Measurement 'B': center back length measured Note: On wearable items a tolerance is applicable

## pieces per carton

care instructions

50 pieces per carton