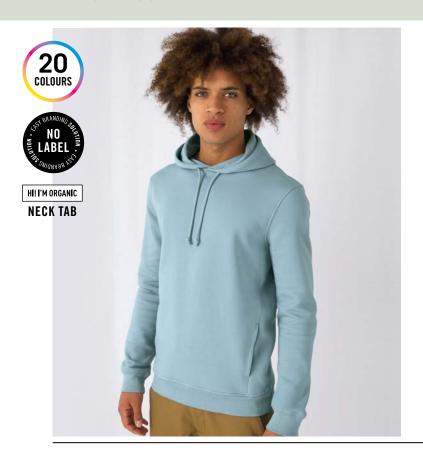

## **B&C Organic Hooded**

Hi, I'm organic! I'm the conscious Hooded, I'm trendy, I'm available in 20 fascinating colours and I'm super soft & exceptionally printable.

### Style

- Trendy Organic Hooded sweatshirt with Retail Fashion oriented look
- Strong styling with great fitting and perfect length
- Pockets placed in side seams to allow maximum front decoration surface area
- Side seams ensure the best fit and a masculine silhouette
- Identical colours (20) for men and women for a perfect duo
- 7 sizes XS to 3XL Visible "Hi! I'm Organic" neck tab to highlight the organic value of the garment

- Easy branding solution -B&C No Label Solution
- Inside Single Jersey halfmoon in back to allow easy branding personalisation
- Retail like features: single jersey lined hood, qualitative herringbone necktape and fashionable drawcord

#### Labels

- Visible "Hi, I'm Organic" neck tab to highlight the organic value of the garment
- Easy branding solution -B&C No Label Solution
- Straightforward size identification through size chip on the neck
  - In sideseam: Soft satin label with all
- mandatory information following EU regulation