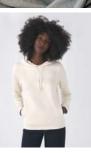

#### **SWEATSHIRT - BRUSHED**

80% Pre-shrunk ring-spun combed OCS Organic Cotton - 20% RCS Recycled Polyester 280 g/m<sup>2</sup> | XS - S - M - L - XL - 2XL - 3XL 5 pcs/pack & 20 pcs/carton

Want the same style but in women? Try the B&C Organic Hooded /women