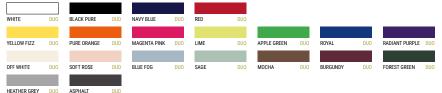

# DUO CONCEPT

HEATHER GREY: 71% PRE-SHRUNK RING-SPUN COMBED OCS ORGANIC COTTON - 25% RCS RECYCLED POLYESTER - 4% VISCOSE