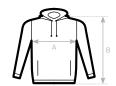

| B&C ORGANIC HOODED WU33B | XS | 5  | M    | ∟  | XL   | 2XL | 3XL |  |
|--------------------------|----|----|------|----|------|-----|-----|--|
| A HALF CHEST             | 49 | 52 | 55,5 | 59 | 62,5 | 66  | 70  |  |
| B BODY LENGTH            | 68 | 70 | 72   | 74 | 76   | 78  | 79  |  |