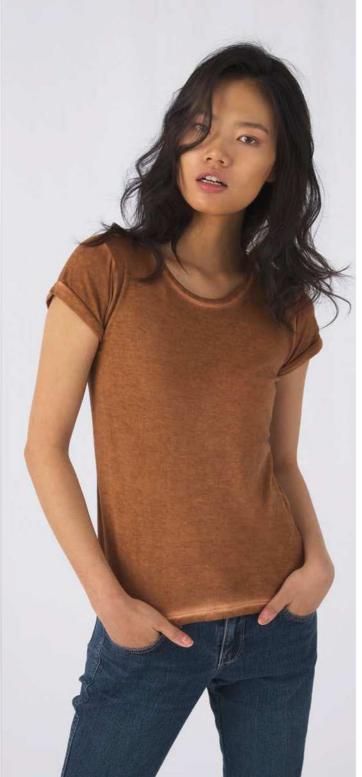

## **B&C DNM Plug In /women** - TW D71

EDIUM FIT

Ultimate look short-sleeved T-shirt in Single Jersey with cold dye treatment for an eye-catching effect (pigment dye)

- · Feminine thin self fabric collar
- · Necktape
- · Set-in sleeves
- Sleeve finish: folded bartacks reinforcing dye effect
- · Feminine cut
- · Bottom hemd with blind stitching
- Reinforced dye effect on seams (collar, cuffs, bottom hem)

🖟 145 g/m²

5 pcs/pack & 25 pcs/carton

 $\boxtimes \boxtimes \boxtimes \boxtimes \boxtimes_{\scriptscriptstyle{\textcircled{\tiny \$}}}$ 

The characteristics of the treatments make each garment original and unique.

Variations should be considered as a sign of quality.

CONCEPT
with B&C DNM Plug In

SIZES [CM]

| 0    | [V]        | L    | XL   | 2XL                                |
|------|------------|------|------|------------------------------------|
| 41   | 44         | 47   | 50   | -                                  |
| 56,5 | 58,5       | 60,5 | 62,5 | -                                  |
| ,    | 41<br>56,5 |      |      | 41 44 47 50<br>56,5 58,5 60,5 62,5 |