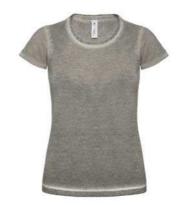

## **B&C DNM Plug In /women** - TW D71

EDIUM FIT

Ultimate look short-sleeved T-shirt in Single Jersey with cold dye treatment for an eye-catching effect (pigment dye)

- · Feminine thin self fabric collar
- · Necktape
- · Set-in sleeves
- Sleeve finish: folded bartacks reinforcing dye effect
- · Feminine cut
- · Bottom hemd with blind stitching
- Reinforced dye effect on seams (collar, cuffs, bottom hem)

🖟 145 g/m²

5 pcs/pack & 25 pcs/carton

 $\boxtimes \boxtimes \boxtimes \boxtimes \boxtimes_{\scriptscriptstyle{\textcircled{\tiny \$}}}$ 

The characteristics of the treatments make each garment original and unique.

Variations should be considered as a sign of quality.

CONCEPT
with B&C DNM Plug In

SIZES [CM]

| 0    | [V]        | L    | XL   | 2XL                                |
|------|------------|------|------|------------------------------------|
| 41   | 44         | 47   | 50   | -                                  |
| 56,5 | 58,5       | 60,5 | 62,5 | -                                  |
| ,    | 41<br>56,5 |      |      | 41 44 47 50<br>56,5 58,5 60,5 62,5 |