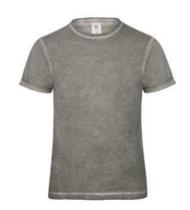

## **B&C DNM Plug In /men** - TM D70

IOM FIT

Ultimate look short-sleeved T-shirt in Single Jersey with cold dye treatment for an eye-catching effect (pigment dye)

- · Short-sleeved T-shirt
- · Crew neck self fabric collar
- · Necktape
- · Set-in sleeves
- · Sleeve finish: folded with bartacks reinforcing dye effect
- · Bottom hemd with blind stitching
- Reinforced dye effect on seams (collar, cuffs, bottom hem)
- · Twisted side seams reinforcing dye effect

🖟 145 g/m²

S - M - L - XL - 2XL

5 pcs/pack & 25 pcs/carton

The characteristics of the treatments make each garment original and unique.

Variations should be considered as a sign of quality

DUO CONCEPT
with B&C DNM Plug In