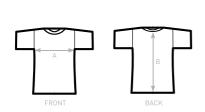

## SIZES [CM]

| B&C DNM PLUG IN /M. TM D70 | S  | М  | L  | XL | 2XL | 3XL |
|----------------------------|----|----|----|----|-----|-----|
| A HALF CHEST               | 47 | 50 | 53 | 56 | 59  | -   |
| B CENTER BACK LENGTH       | 66 | 68 | 70 | 72 | 74  | -   |