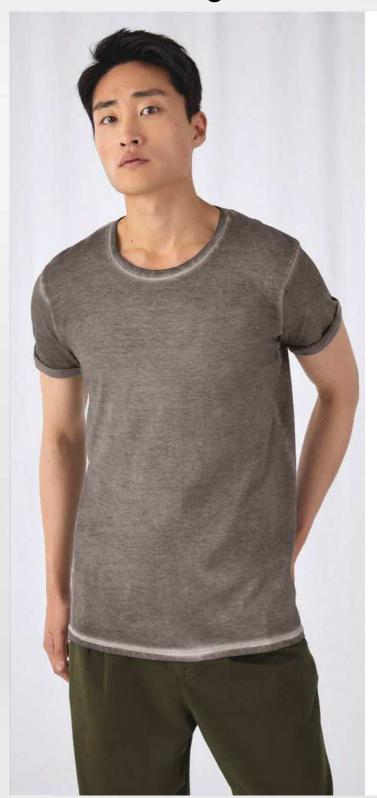

## **B&C DNM Plug In /men** - TM D70

IOM FIT

Ultimate look short-sleeved T-shirt in Single Jersey with cold dye treatment for an eye-catching effect (pigment dye)

- · Short-sleeved T-shirt
- · Crew neck self fabric collar
- · Necktape
- · Set-in sleeves
- · Sleeve finish: folded with bartacks reinforcing dye effect
- · Bottom hemd with blind stitching
- Reinforced dye effect on seams (collar, cuffs, bottom hem)
- · Twisted side seams reinforcing dye effect

🖟 145 g/m²

S - M - L - XL - 2XL

5 pcs/pack & 25 pcs/carton

The characteristics of the treatments make each garment original and unique.

Variations should be considered as a sign of quality

DUO CONCEPT
with B&C DNM Plug In