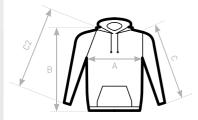

## SIZES [CM]

| B&C HOODED WU 620 A HALF CHEST B BODY LENGTH | 2XS<br>46<br>58 | XS<br>50 | 5<br>53 | M<br>56,5 | XL<br>63,5<br>71,5 | 3XL<br>70,5 |
|----------------------------------------------|-----------------|----------|---------|-----------|--------------------|-------------|
| C SLEEVE LENGTH                              | 51              | 56       | 62,5    |           | <br>               | <br>        |