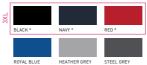

\* COLOURS AVAILABLE IN 3XL

80% ring-spun **combed** cotton - 20% polyester

PST/Perfect Sweat Technology
Low Shrinkage/Brushed fleece inside

280 g/m<sup>2</sup>

2XS - XS - S - M - L - XL - 2XL - 3XL\*

5 pcs/pack & 20 pcs/carton

\* ONLY AVAILABLE IN WHITE, BLACK, NAVY AND RED