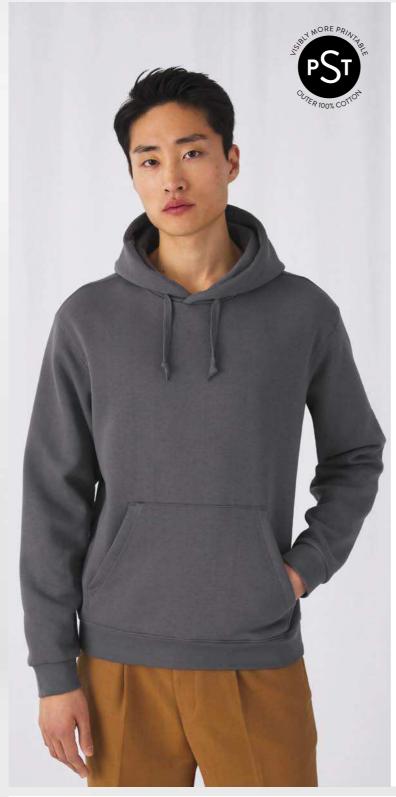

## **B&C HOODED** - WU 620

- Hooded sweatshirt
- Perfect Sweat Technology: high quality fabric for perfect printability, comfort and durability
- Lined hood with drawstring & metal eyelets
- Cuffs & bottom hem in 1x1 rib with elastane
- Front kangaroo pocket with reinforced seams
- Shoulders and arm holes with flatlock topstitching
- Modern cut
- Side seams

\* COLOURS AVAILABLE IN 3XL

80% ring-spun **combed** cotton - 20% polyester

PST/Perfect Sweat Technology
Low Shrinkage/Brushed fleece inside

280 g/m<sup>2</sup>

2XS - XS - S - M - L - XL - 2XL - 3XL\*

5 pcs/pack & 20 pcs/carton