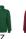

### DESCRIPTION

Sweat hooded jacket with high neck and full zip. Ribbed detail in hood and pocket piping. Kangaroo style pocket. 2x2 rib in cuffs and waist. Kids sizes available. Removable label.

## COMPOSITION

50% cotton / 50% polyester, brushed fleece, 280 gsm. 3% elastane in cuffs. Heather grey 58: 55% cotton / 40% polyester / 5% viscose.