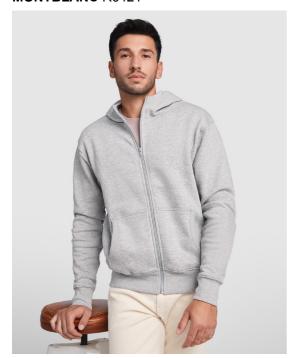

# **MONTBLANC** R6421

### DESCRIPTION

Sweat hooded jacket with high neck and full zip. Ribbed detail in hood and pocket piping. Kangaroo style pocket. 2x2 rib in cuffs and waist. Kids sizes available. Removable label.

## COMPOSITION

50% cotton / 50% polyester, brushed fleece, 280 gsm. 3% elastane in cuffs. Heather grey 58: 55% cotton / 40% polyester / 5% viscose.