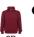

### DESCRIPTION

Sweat hooded jacket with high neck and full zip. Ribbed detail in hood and pocket piping. Kangaroo style pocket. 2x2 rib in cuffs and waist. Kids sizes available. Removable label.

## COMPOSITION

50% cotton / 50% polyester, brushed fleece, 280 gsm. 3% elastane in cuffs. Heather grey 58: 55% cotton / 40% polyester / 5% viscose.