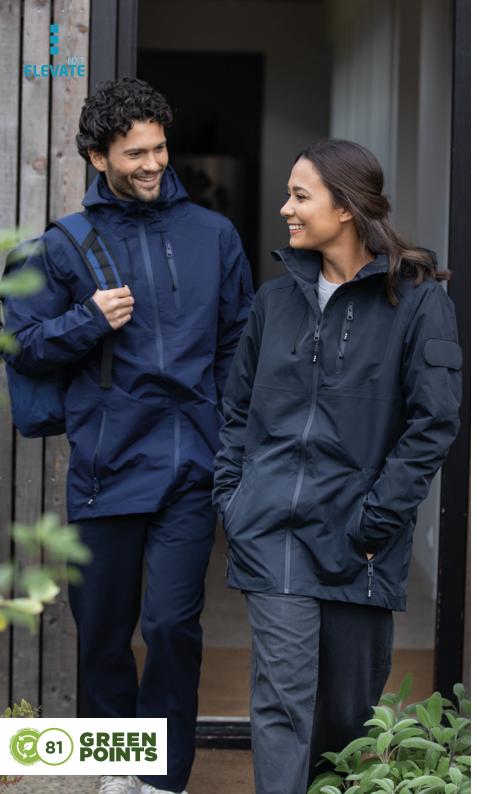

# KAI UNISEX LIGHTWEIGHT GRS RECYCLED CIRCULAR JACKET

 ○ ♂ 37526 (2XS - 3XL)

## features

- Sustainable promotional apparel
- Circular design for less impact on the environment
- Made with 100% mono materials
- Take back system: QR code added for more information
- 5000 mm waterproof and 5000 g/m<sup>2</sup> breathable
- Fully taped seams
- · Waistband for more flattering fit
- GRS recycled center front reversed taped zipper
- Inner stormflap with chin guard
- Front pockets with taped zippers
- Chest pocket with taped zipper closure
- Inside pocket
- Elastic drawstring with adjustable cord lock
- Embroidered eyelets and drawstring with cord end