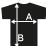

## sizing

(2XS - 3XL)

| ı | SIZE | ZXS | XS   | S  | M    | L  | ΧL   | 2XL | 3XL  |
|---|------|-----|------|----|------|----|------|-----|------|
|   | Α    | 50  | 53   | 56 | 59   | 62 | 65   | 68  | 71   |
|   | В    | 79  | 80,5 | 82 | 83,5 | 85 | 86,5 | 88  | 89,5 |
|   |      |     |      |    |      |    |      |     |      |

Measurement 'A': 1/2 chest (measured 2 cm from armpit) Measurement 'B': center back length from high shoulder point Note: On wearable items a tolerance is applicable