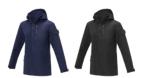

# KAI UNISEX LIGHTWEIGHT GRS RECYCLED CIRCULAR JACKET

 ○ ♂ 37526 (2XS - 3XL)

## fabric

200T Taslan of 100% GRS certified recycled nylon

 $130 \text{ g/m}^2$ 

## features

- Sustainable promotional apparel
- Circular design for less impact on the environment
- Made with 100% mono materials
- Take back system: QR code added for more information
- 5000 mm waterproof and 5000 g/m<sup>2</sup> breathable
- Fully taped seams
- · Waistband for more flattering fit
- GRS recycled center front reversed taped zipper
- Inner stormflap with chin guard
- Front pockets with taped zippers
- Chest pocket with taped zipper closure
- Inside pocket
- Elastic drawstring with adjustable cord lock
- Embroidered eyelets and drawstring with cord end